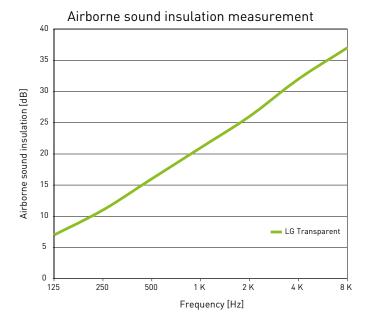

#### Acoustic data

The soundproof curtain's reduction value is shown in the following dimensioning curve. The noise damping achieved by screening off will be in about 5–10 dB – although it depends on factors such as the room's acoustics, the noise frequency composition, the height of the curtains and the sound source's location relative to the soundproof curtains.