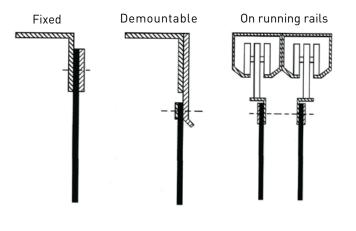

#### Assembly

The individual curtain tracks are installed free hanging. The suspension can be fixed or on running rails so that the curtain can be slid to the side; see the examples below.

The overlap between the tracks should be 100 to 200 mm

NB! The soundproof curtain should not be suspended from tracks which are longer than 3–4 m or the dead weight will stretch the material.

If longer lengths are needed, clamp rails of should be fitted made of, for example, steel strips.