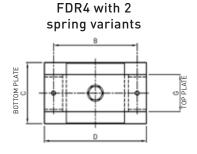

## FDR2 with 2 spring variants

|              | Deflec-<br>tion<br>[mm] | Max. load<br>[kg] | Colour | Dimensions [mm] |     |     |     |    |           |     |     | Max.        |
|--------------|-------------------------|-------------------|--------|-----------------|-----|-----|-----|----|-----------|-----|-----|-------------|
| Туре         |                         |                   |        | A               | В   | С   | D   | Е  | F         | G   | н   | weight [kg] |
| FDR2-0200-25 | - 25                    | 200               | Yellow | - 160           | 230 | 100 | 280 | 22 | M24 x 100 | 100 | M16 | 12.4        |
| FDR2-0400-25 |                         | 400               | Red    |                 |     |     |     |    |           |     |     |             |
| FDR2-0600-25 |                         | 600               | Purple |                 |     |     |     |    |           |     |     |             |
| FDR2-0800-25 |                         | 800               | Grey   |                 |     |     |     |    |           |     |     |             |
| FDR2-1000-25 |                         | 1000              | Orange |                 |     |     |     |    |           |     |     |             |
| FDR2-1200-25 |                         | 1200              | Brown  |                 |     |     |     |    |           |     |     |             |
| FDR2-1600-25 |                         | 1600              | Black  |                 |     |     |     |    |           |     |     |             |
| FDR2-2000-25 |                         | 2000              | Blue   |                 |     |     |     |    |           |     |     |             |
| FDR2-0200-50 | 50                      | 200               | Yellow | 187             | 230 | 100 | 280 | 22 | M24 x 100 | 100 | M16 | 13.3        |
| FDR2-0400-50 |                         | 400               | Green  |                 |     |     |     |    |           |     |     |             |
| FDR2-0600-50 |                         | 600               | Blue   |                 |     |     |     |    |           |     |     |             |
| FDR2-0800-50 |                         | 800               | White  |                 |     |     |     |    |           |     |     |             |
| FDR2-1000-50 |                         | 1000              | Red    |                 |     |     |     |    |           |     |     |             |
| FDR4-0400-25 | 25                      | 400               | Yellow | 160             | 230 | 165 | 280 | 22 | M24 x 100 | 100 | M16 | 16.4        |
| FDR4-0800-25 |                         | 800               | Red    |                 |     |     |     |    |           |     |     |             |
| FDR4-1200-25 |                         | 1200              | Purple |                 |     |     |     |    |           |     |     |             |
| FDR4-1600-25 |                         | 1600              | Grey   |                 |     |     |     |    |           |     |     |             |
| FDR4-2000-25 |                         | 2000              | Orange |                 |     |     |     |    |           |     |     |             |
| FDR4-2400-25 |                         | 2400              | Brown  |                 |     |     |     |    |           |     |     |             |
| FDR4-3200-25 |                         | 3200              | Black  |                 |     |     |     |    |           |     |     |             |
| FDR4-4000-25 |                         | 4000              | Blue   |                 |     |     |     |    |           |     |     |             |
| FDR4-0400-50 | 50                      | 400               | Yellow | 187             | 230 | 165 | 280 | 22 | M24 x 100 | 100 | M16 | 16.3        |
| FDR4-0800-50 |                         | 800               | Green  |                 |     |     |     |    |           |     |     |             |
| FDR4-1200-50 |                         | 1200              | Blue   |                 |     |     |     |    |           |     |     |             |
| FDR4-1600-50 |                         | 1600              | White  |                 |     |     |     |    |           |     |     |             |
| FDR4-2000-50 |                         | 2000              | Red    |                 |     |     |     |    |           |     |     |             |