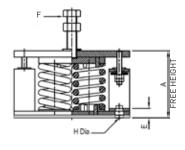

The installation rests directly on the top plate and the height is adjusted by turning F, which presses down a plate which compresses the springs.

Used for chillers, cooling towers, ventilation systems, compressor systems, pumps, blowers, and similar devices which have pipe connections which may be affected by large vertical shear of the system. The vertical movement can also occur during maintenance and renovation of pumps or motors on inertia foundations.

## FDR2 with 2 spring variants

|              | Deflec-<br>tion<br>[mm] | Max. load<br>[kg] | Colour | Dimensions [mm] |     |     |     |    |           |     |     | Max.        |
|--------------|-------------------------|-------------------|--------|-----------------|-----|-----|-----|----|-----------|-----|-----|-------------|
| Туре         |                         |                   |        | A               | В   | С   | D   | Е  | F         | G   | н   | weight [kg] |
| FDR2-0200-25 | - 25                    | 200               | Yellow | - 160           | 230 | 100 | 280 | 22 | M24 x 100 | 100 | M16 | 12.4        |
| FDR2-0400-25 |                         | 400               | Red    |                 |     |     |     |    |           |     |     |             |
| FDR2-0600-25 |                         | 600               | Purple |                 |     |     |     |    |           |     |     |             |
| FDR2-0800-25 |                         | 800               | Grey   |                 |     |     |     |    |           |     |     |             |
| FDR2-1000-25 |                         | 1000              | Orange |                 |     |     |     |    |           |     |     |             |
| FDR2-1200-25 |                         | 1200              | Brown  |                 |     |     |     |    |           |     |     |             |
| FDR2-1600-25 |                         | 1600              | Black  |                 |     |     |     |    |           |     |     |             |
| FDR2-2000-25 |                         | 2000              | Blue   |                 |     |     |     |    |           |     |     |             |
| FDR2-0200-50 | 50                      | 200               | Yellow | 187             | 230 | 100 | 280 | 22 | M24 x 100 | 100 | M16 | 13.3        |
| FDR2-0400-50 |                         | 400               | Green  |                 |     |     |     |    |           |     |     |             |
| FDR2-0600-50 |                         | 600               | Blue   |                 |     |     |     |    |           |     |     |             |
| FDR2-0800-50 |                         | 800               | White  |                 |     |     |     |    |           |     |     |             |
| FDR2-1000-50 |                         | 1000              | Red    |                 |     |     |     |    |           |     |     |             |
| FDR4-0400-25 | 25                      | 400               | Yellow | 160             | 230 | 165 | 280 | 22 | M24 x 100 | 100 | M16 | 16.4        |
| FDR4-0800-25 |                         | 800               | Red    |                 |     |     |     |    |           |     |     |             |
| FDR4-1200-25 |                         | 1200              | Purple |                 |     |     |     |    |           |     |     |             |
| FDR4-1600-25 |                         | 1600              | Grey   |                 |     |     |     |    |           |     |     |             |
| FDR4-2000-25 |                         | 2000              | Orange |                 |     |     |     |    |           |     |     |             |
| FDR4-2400-25 |                         | 2400              | Brown  |                 |     |     |     |    |           |     |     |             |
| FDR4-3200-25 |                         | 3200              | Black  |                 |     |     |     |    |           |     |     |             |
| FDR4-4000-25 |                         | 4000              | Blue   |                 |     |     |     |    |           |     |     |             |
| FDR4-0400-50 | 50                      | 400               | Yellow | 187             | 230 | 165 | 280 | 22 | M24 x 100 | 100 | M16 | 16.3        |
| FDR4-0800-50 |                         | 800               | Green  |                 |     |     |     |    |           |     |     |             |
| FDR4-1200-50 |                         | 1200              | Blue   |                 |     |     |     |    |           |     |     |             |
| FDR4-1600-50 |                         | 1600              | White  |                 |     |     |     |    |           |     |     |             |
| FDR4-2000-50 |                         | 2000              | Red    |                 |     |     |     |    |           |     |     |             |