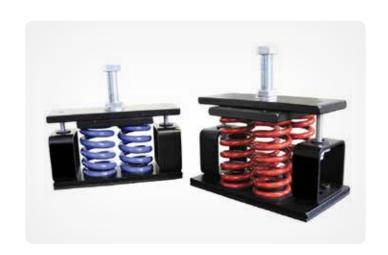

## **Product description**

FDR mounts are designed for applications where the transmission of low-frequency mechanical vibrations to a building structure needs reducing to prevent building damage or nuisance to residents.

The FDR mount is also designed to limit vertical movement when the mount unloads and has an upward motion. Its movement is limited by the stop's settings so that damage to the pipe connections is avoided.

The installation rests directly on the top plate and the height is adjusted by turning F, which presses down a plate which compresses the springs.

Used for chillers, cooling towers, ventilation systems, compressor systems, pumps, blowers, and similar devices which have pipe connections which may be affected by large vertical shear of the system. The vertical movement can also occur during maintenance and renovation of pumps or motors on inertia foundations.